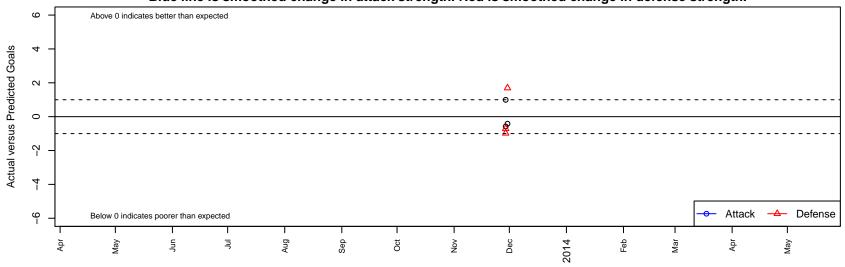

## San Diego United B95

, CAS B95 total strength=1538 attack=17.17 defense=9.68 alt names used: San Diego United Venues played: Nomads Thanksgiving 1st Division U18

San Diego United B95

Dots are actual minus expected GF (blue circles) and GA (red triangles).

Blue line is smoothed change in attack strength. Red is smoothed change in defense strength.

|       | date       | home                          |   | away                    |   | venue                                | pred.home | pred.away |
|-------|------------|-------------------------------|---|-------------------------|---|--------------------------------------|-----------|-----------|
| 20359 | 2013-11-30 | Strikers FC Whittier –Unk B95 | 3 | San Diego United B95    | 0 | Nomads Thanksgiving 1st Division U18 | 4.7       | 0.42      |
| 19928 | 2013-11-29 | San Diego United B95          | 2 | Inter FC 96 Premier B95 | 2 | Nomads Thanksgiving 1st Division U18 | 1.0       | 1.29      |
| 19940 | 2013-11-29 | RSL Elite B95                 | 7 | San Diego United B95    | 0 | Nomads Thanksgiving 1st Division U18 | 6.0       | 0.58      |